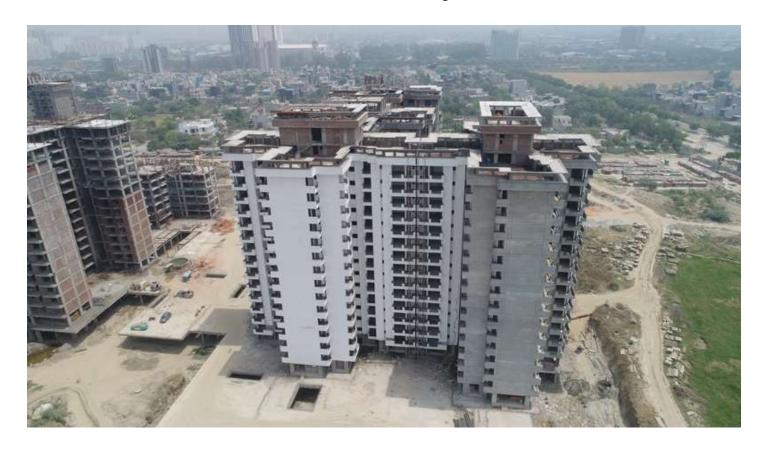

# PHOTOGRAPHS OF PACKAGE-II on 30<sup>Th</sup>-APR-2019

Block D-03 Terrace lvl Brick coba water proofing is in progress.

Block D-04 Machine Room above Projection slab 100% casted.

Block D-05 90% External Plaster work completed. In block D-06 Terrace projection slab 60% casted.

Block D-07 9<sup>th</sup> floor Roof slab 100% casted. 10<sup>th</sup> floor Roof slab shuttering work is in progress.