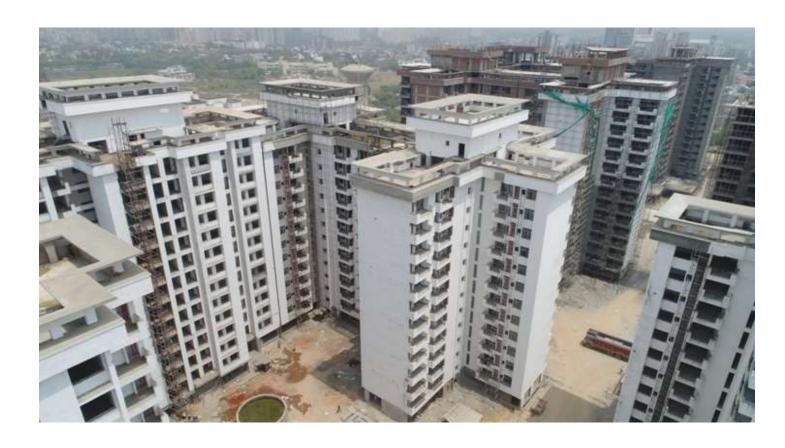

# PHOTOGRAPHS OF PACKAGE-II on 30<sup>Th</sup>-APR-2019

Block D-03 Terrace lvl Brick coba water proofing is in progress.

Block D-04 Machine Room above Projection slab 100% casted.

Block D-05 90% External Plaster work completed. In block D-06 Terrace projection slab 60% casted.

Block D-07 9<sup>th</sup> floor Roof slab 100% casted. 10<sup>th</sup> floor Roof slab shuttering work is in progress.