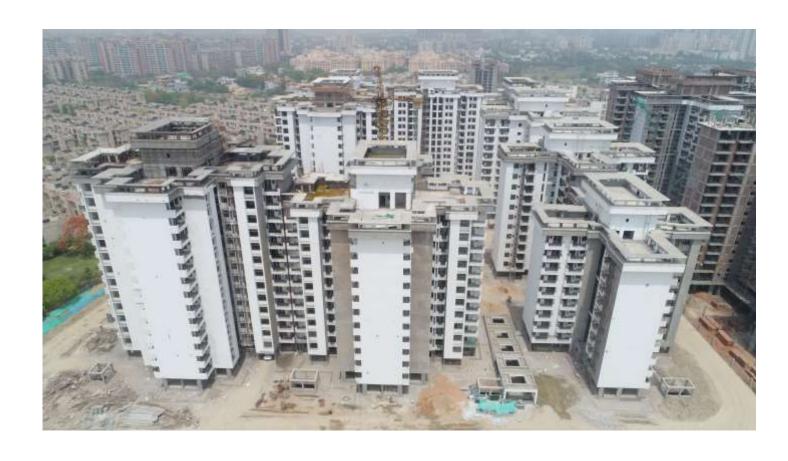

# PHOTOGRAPHS OF PACKAGE-II on 30<sup>Th</sup>-APR-2019

Block D-03 Terrace lvl Brick coba water proofing is in progress.

Block D-04 Machine Room above Projection slab 100% casted.

Block D-05 90% External Plaster work completed. In block D-06 Terrace projection slab 60% casted.

Block D-07 9<sup>th</sup> floor Roof slab 100% casted. 10<sup>th</sup> floor Roof slab shuttering work is in progress.