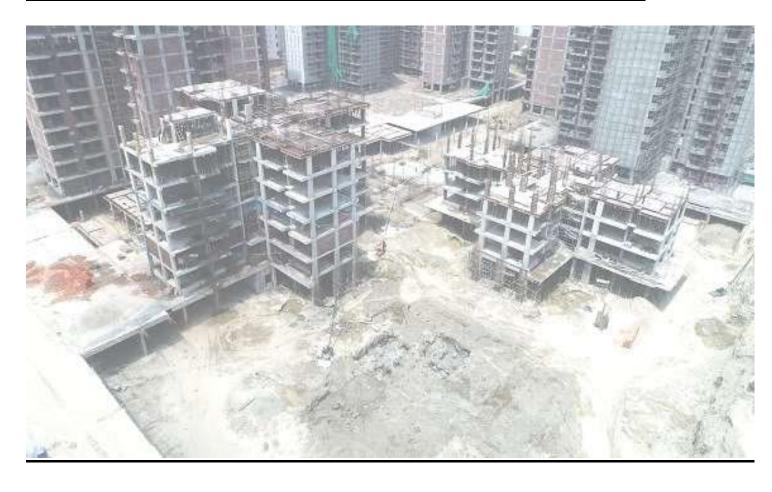

# PHOTOGRAPHS OF PACKAGE-II on 30<sup>Th</sup>-APR-2019

Block D-03 Terrace lvl Brick coba water proofing is in progress.

Block D-04 Machine Room above Projection slab 100% casted.

Block D-05 90% External Plaster work completed. In block D-06 Terrace projection slab 60% casted.