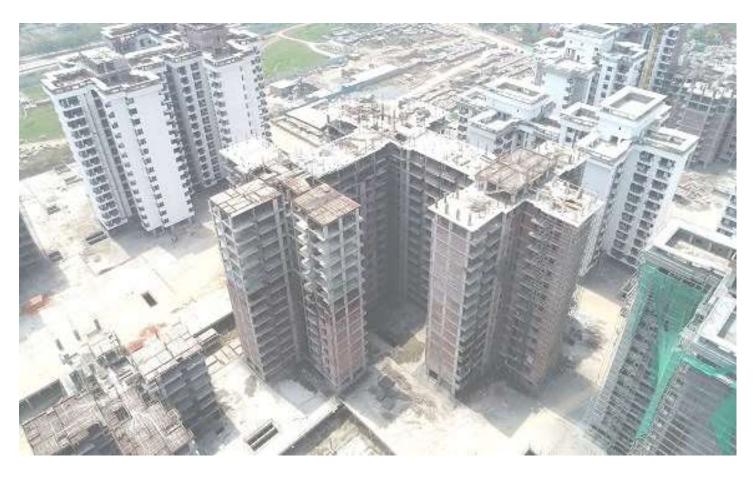

Block C-09 Level-03 slab shuttering and reinforcement work is on progress.

**Block C-10 Excavation is in progress.** 

Block C-11 Level-06 Slab shuttering & reinforcement is in progress.

Block C-06 stub & machine room column reinforcement work is in progress.

Block C-07 stub & machine room column reinforcement work is in progress.

Block C-08 water tank wall & projection reinforcement is in progress

Block C-01 Level-15(Terrace) stub column reinforcement work is in progress. Block C-02 Level-15(Terrace) mumty slab reinforcement work is in progress. Block C-12 Level-15(Terrace) slab shuttering & reinforcement work is in progress.