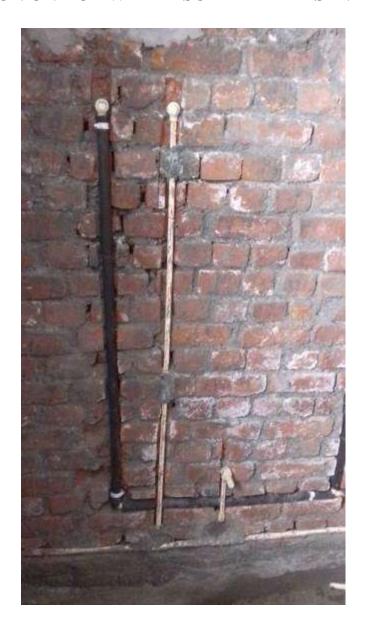

|  |  |





# PHOTOGRAPHS OF PACKAGE-II on 30<sup>Th</sup>-APR-2019

Block D-03 Terrace lvl Brick coba water proofing is in progress.







Block D-04 Machine Room above Projection slab 100% casted.







Block D-05 90% External Plaster work completed. In block D-06 Terrace projection slab 60% casted.







Block D-07 9<sup>th</sup> floor Roof slab 100% casted. 10<sup>th</sup> floor Roof slab shuttering work is in progress.







#### A.T.T. WORK IN BASEMENT IS IN PROGRESS.







#### INSULATION ON HOT WATER SUPPLY PIPE IS IN PROGRESS.







# TOILET SUNKEN WATER PROOFINGTESTING & CURING WORK IS IN PROGRESS.







| PACKAGE-III                   | STATUS AS ON 30/04/2019