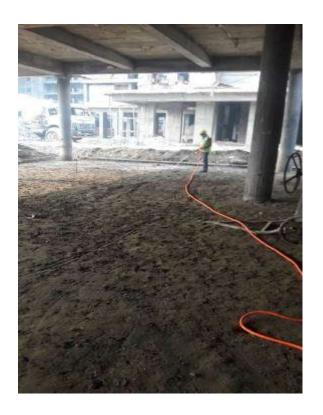

|  |  |





# PHOTOGRAPHS OF PACKAGE-II on 30<sup>Th</sup>-APR-2019

Block D-03 Terrace lvl Brick coba water proofing is in progress.







Block D-04 Machine Room above Projection slab 100% casted.







Block D-05 90% External Plaster work completed. In block D-06 Terrace projection slab 60% casted.







Block D-07 9<sup>th</sup> floor Roof slab 100% casted. 10<sup>th</sup> floor Roof slab shuttering work is in progress.







#### A.T.T. WORK IN BASEMENT IS IN PROGRESS.







#### INSULATION ON HOT WATER SUPPLY PIPE IS IN PROGRESS.







# TOILET SUNKEN WATER PROOFINGTESTING & CURING WORK IS IN PROGRESS.







| PACKAGE-III                   | STATUS AS ON 30/04/2019