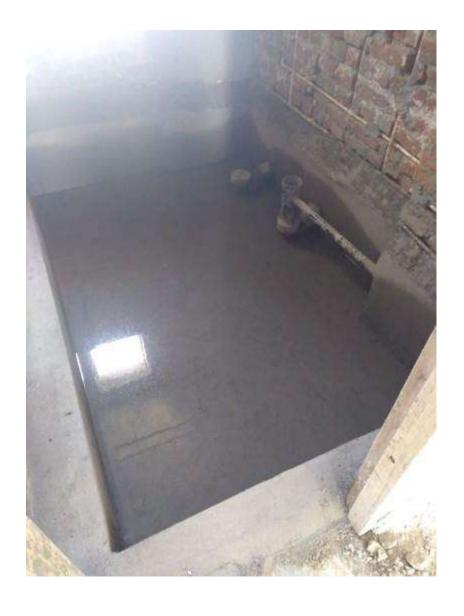

# TOILET SUNKEN WATER PROOFINGTESTING & CURING WORK IS IN PROGRESS.

| PACKAGE-III                   | STATUS AS ON 30/04/2019                                                                                                                                                                                                                                                                                                                                                                                                                                                                                                                                                                                                                                                                                                                       |
|-------------------------------|-----------------------------------------------------------------------------------------------------------------------------------------------------------------------------------------------------------------------------------------------------------------------------------------------------------------------------------------------------------------------------------------------------------------------------------------------------------------------------------------------------------------------------------------------------------------------------------------------------------------------------------------------------------------------------------------------------------------------------------------------|
| Up to Last Month<br>Block C01 | <ul> <li>Level 14: 100% slab &amp; 100% column casting completed.</li> <li>Level 15(Terrace): Slab shuttering and reinforcement work is in progress.</li> <li>Level 08,09&amp;10: Brick work completed.</li> <li>Level 11: Brick work is in progress.</li> <li>Level 07,08&amp;09: Door frame completed.</li> <li>Level 09: Door frame is in progress.</li> <li>Level 07&amp;08: Internal plaster completed.</li> <li>Level 09: Internal plaster is in progress.</li> <li>Level 07,08&amp;09: Electrical wall conduit completed.</li> <li>Level 10: Electrical wall conduit is in progress.</li> <li>Level 07,08&amp;09: Internal plumbing (CPVC) work completed.</li> <li>Level 10: Internal plumbing (CPVC) work is in progress.</li> </ul> |
| Current Month<br>Activity     | <ul> <li>Level 15(Terrace): 100% slab casting completed.</li> <li>Reinforcement of stub column of projection slab is in progress.</li> <li>Level 11&amp;12: Brick work completed.</li> <li>Level 13: Brick work is in progress.</li> <li>Level 10&amp;11: Door frame completed.</li> <li>Level 12: Door frame is in progress.</li> <li>Level 09,10&amp;11: Internal plaster completed.</li> <li>Level 12: Internal plaster is in progress.</li> <li>Level 10&amp;11: Electrical wall conduit completed.</li> <li>Level 12: Electrical wall conduit is in progress.</li> <li>Level 10&amp;11: Internal plumbing (CPVC) work completed.</li> <li>Level 12: Internal plumbing (CPVC) work is in progress.</li> </ul>                             |
| Up to Last Month Block C02    | <ul> <li>Level 15(Terrace): 50% slab completed and remaining slab shuttering and reinforcement work is in progress.</li> <li>Level 11&amp;12: Brick work 100% completed.</li> <li>Level 13: Brick work is in progress.</li> <li>Level 10&amp;11: Door frame completed.</li> <li>Level 12: Door frame is in progress.</li> <li>Level 10: Internal plaster completed.</li> <li>Level 11: Internal plaster is in progress.</li> <li>Level 11: Electrical wall conduit completed.</li> <li>Level 12: Electrical wall conduit is in progress.</li> <li>Level 11: Internal plumbing (CPVC) work completed.</li> </ul>                                                                                                                               |