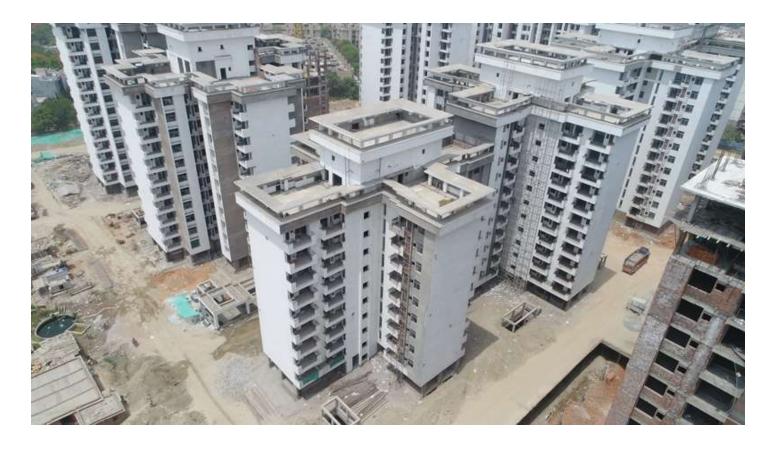

# PHOTOGRAPHS OF PACKAGE-II on 30<sup>Th</sup>-APR-2019

Block D-03 Terrace lvl Brick coba water proofing is in progress.

Block D-04 Machine Room above Projection slab 100% casted.

Block D-05 90% External Plaster work completed. In block D-06 Terrace projection slab 60% casted.