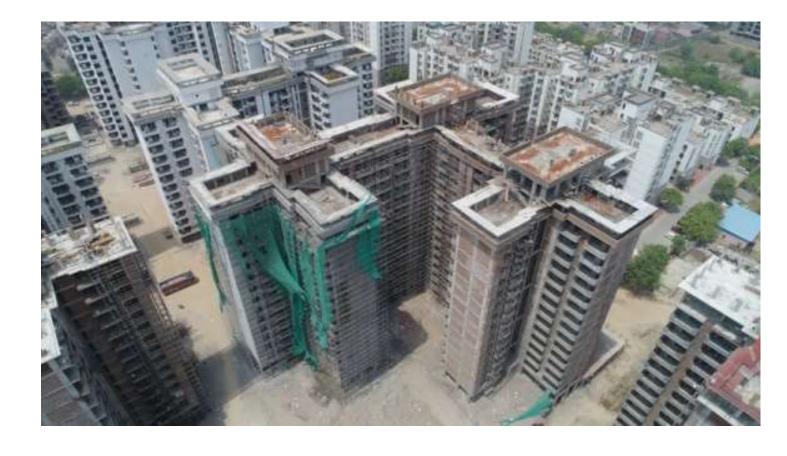

Block C-07 stub & machine room column reinforcement work is in progress.

Block C-08 water tank wall & projection reinforcement is in progress

Block C-01 Level-15(Terrace) stub column reinforcement work is in progress. Block C-02 Level-15(Terrace) mumty slab reinforcement work is in progress. Block C-12 Level-15(Terrace) slab shuttering & reinforcement work is in progress.