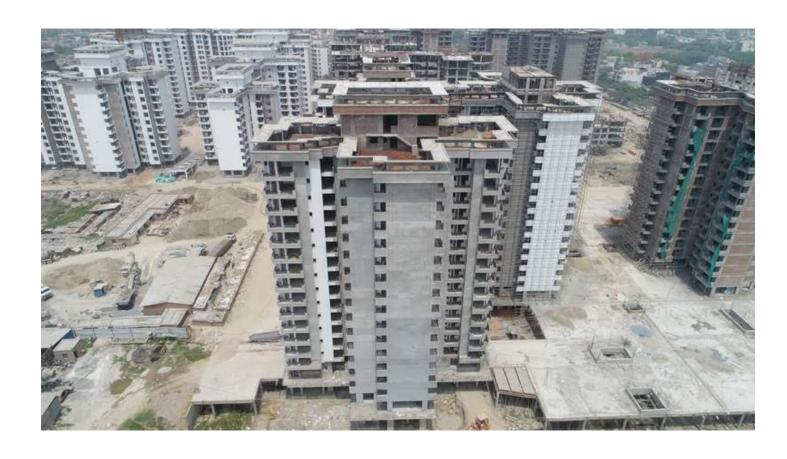

# PHOTOGRAPHS OF PACKAGE-II on 30<sup>Th</sup>-APR-2019

Block D-03 Terrace lvl Brick coba water proofing is in progress.

Block D-04 Machine Room above Projection slab 100% casted.

Block D-05 90% External Plaster work completed. In block D-06 Terrace projection slab 60% casted.