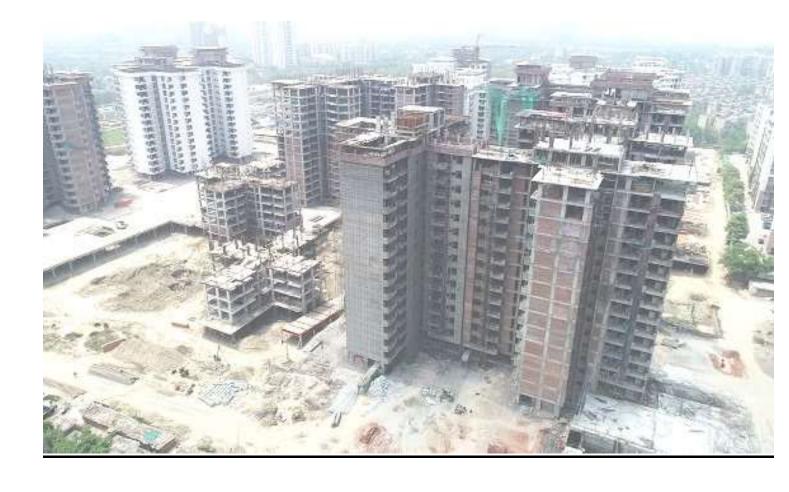

12998/18731) Sqm                                         |
|                         | • Circular column casting completed. (Total 231/339) Nos.                                      |
|                         | Basement non-tower slab casting completed Total (8008/18731) Sqm                               |
|                         | • Retaining wall casting completed (178/294) m                                                 |
|                         |                                                                                                |





# PHOTOGRAPHS OF PACKAGE-III on 30th-APR-2019

Block C-09 Level-03 slab shuttering and reinforcement work is in progress.

**Block C-10 Excavation is on progress.** 

Block C-11 Level-06 Slab shuttering & reinforcement is in progress.







Block C-09 Level-03 slab shuttering and reinforcement work is on progress.

**Block C-10 Excavation is in progress.** 

Block C-11 Level-06 Slab shuttering & reinforcement is in progress.







Block C-06 stub & machine room column reinforcement work is in progress.

Block C-07 stub & machine room column reinforcement work is in progress.

Block C-08 water tank wall & projection reinforcement is in progress







Block C-01 Level-15(Terrace) stub column reinforcement work is in progress. Block C-02 Level-15(Terrace) mumty slab reinforcement work is in progress. Block C-12 Level-15(Terrace) slab shuttering & reinforcement work is in progress.







| PACKAGE-IV           | STATUS AS ON 30/04/2019