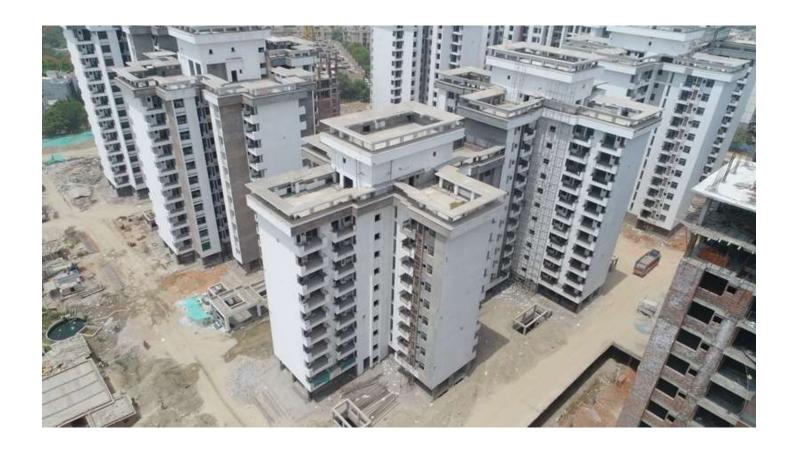

# PHOTOGRAPHS OF PACKAGE-II on 30<sup>Th</sup>-APR-2019

Block D-03 Terrace lvl Brick coba water proofing is in progress.

Block D-04 Machine Room above Projection slab 100% casted.

Block D-05 90% External Plaster work completed. In block D-06 Terrace projection slab 60% casted.