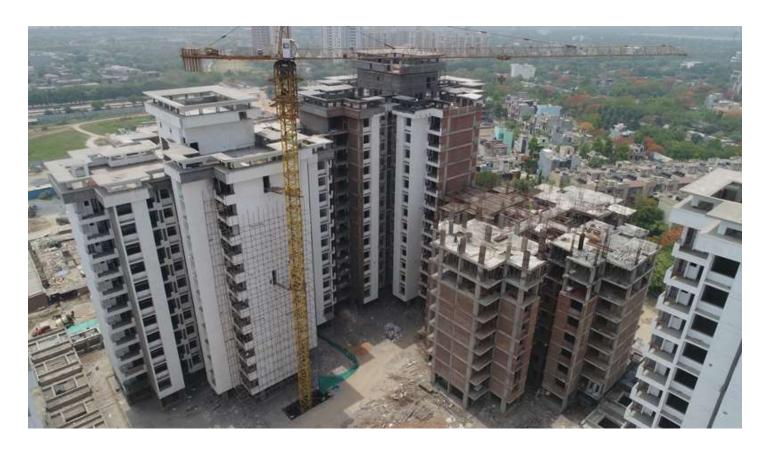

Block D-07 9<sup>th</sup> floor Roof slab 100% casted. 10<sup>th</sup> floor Roof slab shuttering work is in progress.